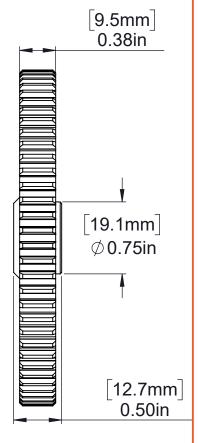

## 20DP Gear - 1/2in Hex (Large)

| Large Hex gear | Outer Diameter (A) | Pitch Diameter (B) | Teeth |
|----------------|--------------------|--------------------|-------|
| REV-21-1941    | [78.7mm] 3.10in    | [76.2mm] 3.00in    | 60    |
| REV-21-1942    | [81.3mm] 3.20in    | [78.7mm] 3.10in    | 62    |
| REV-21-1943    | [83.8mm] 3.30in    | [81.3mm] 3.20in    | 64    |
| REV-21-1944    | [86.4mm] 3.40in    | [83.8mm] 3.30in    | 66    |
| REV-21-1945    | [88.9mm] 3.50in    | [86.4mm] 3.40in    | 68    |
| REV-21-1947    | [94.0mm] 3.70in    | [91.4mm] 3.60in    | 72    |
| REV-21-1951    | [104.1mm] 4.10in   | [101.6mm] 4.00in   | 80    |