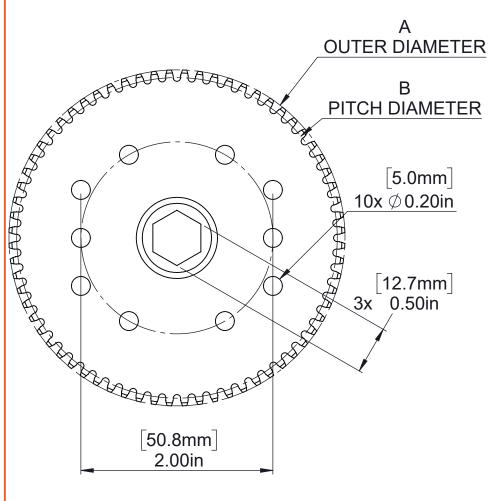

## 20DP Gear - 1/2in Hex (Large)

| Large Hex gear | Outer Diameter (A) | Pitch Diameter (B) | Teeth |
|----------------|--------------------|--------------------|-------|
| REV-21-1941    | [78.7mm] 3.10in    | [76.2mm] 3.00in    | 60    |
| REV-21-1942    | [81.3mm] 3.20in    | [78.7mm] 3.10in    | 62    |
| REV-21-1943    | [83.8mm] 3.30in    | [81.3mm] 3.20in    | 64    |
| REV-21-1944    | [86.4mm] 3.40in    | [83.8mm] 3.30in    | 66    |
| REV-21-1945    | [88.9mm] 3.50in    | [86.4mm] 3.40in    | 68    |
| REV-21-1947    | [94.0mm] 3.70in    | [91.4mm] 3.60in    | 72    |
| REV-21-1951    | [104.1mm] 4.10in   | [101.6mm] 4.00in   | 80    |