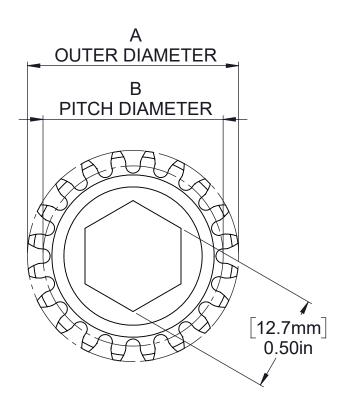

## 20DP Gear - 1/2in Hex (Small)

| Part #      | Outer Diameter (A) | Pitch Diameter (B) | Teeth |
|-------------|--------------------|--------------------|-------|
| REV-21-1920 | [25.4mm] 1.00in    | [22.9mm] 0.90in    | 18    |
| REV-21-1921 | [27.9mm] 1.10in    | [25.4mm] 1.00in    | 20    |
| REV-21-1922 | [30.5mm] 1.20in    | [27.9mm] 1.10in    | 22    |
| REV-21-1923 | [33.0mm] 1.30in    | [30.5mm] 1.20in    | 24    |
| REV-21-1924 | [35.6mm] 1.40in    | [33.0mm] 1.30in    | 26    |
| REV-21-1925 | [38.1mm] 1.50in    | [35.6mm] 1.40in    | 28    |