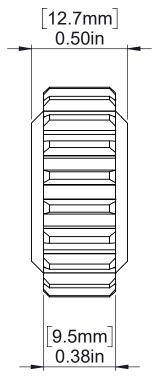

## 20DP Gear - 1/2in Hex (Small)

| Part #      | Outer Diameter (A) | Pitch Diameter (B) | Teeth |
|-------------|--------------------|--------------------|-------|
| REV-21-1920 | [25.4mm] 1.00in    | [22.9mm] 0.90in    | 18    |
| REV-21-1921 | [27.9mm] 1.10in    | [25.4mm] 1.00in    | 20    |
| REV-21-1922 | [30.5mm] 1.20in    | [27.9mm] 1.10in    | 22    |
| REV-21-1923 | [33.0mm] 1.30in    | [30.5mm] 1.20in    | 24    |
| REV-21-1924 | [35.6mm] 1.40in    | [33.0mm] 1.30in    | 26    |
| REV-21-1925 | [38.1mm] 1.50in    | [35.6mm] 1.40in    | 28    |